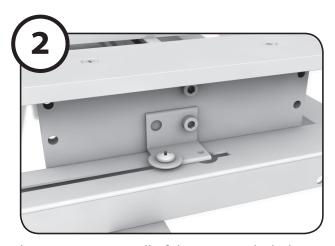

## **200MB INSTALLATION**

- 1. Attach mounting brackets to power assembly base with existing fasteners, as shown.
- 2. Attach mounting brackets to machine foot with existing fasteners, as shown.

Note: This kit is used for multiple shear models Your shear may not use all of the parts included.