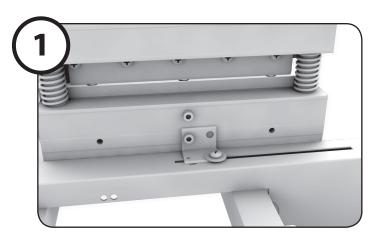

## **200MB INSTALLATION**

- 1. Attach mounting brackets to power assembly base with existing fasteners, as shown.
- 2. Attach mounting brackets to machine foot with existing fasteners, as shown.

Note: This kit is used for multiple shear models Your shear may not use all of the parts included.