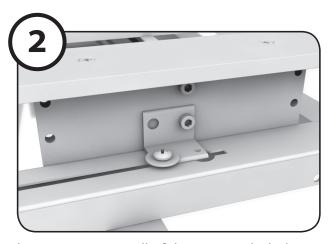

## **200MB INSTALLATION**

- 1. Attach mounting brackets to power assembly base with existing fasteners, as shown.
- 2. Attach mounting brackets to machine foot with existing fasteners, as shown.

Note: This kit is used for multiple shear models Your shear may not use all of the parts included.