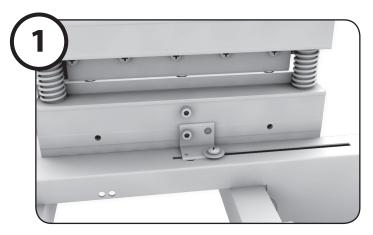

## **200MB INSTALLATION**

- 1. Attach mounting brackets to power assembly base with existing fasteners, as shown.
- 2. Attach mounting brackets to machine foot with existing fasteners, as shown.

Note: This kit is used for multiple shear models Your shear may not use all of the parts included.