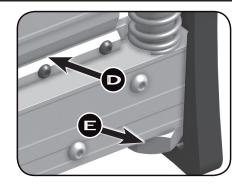

### **ADJUSTMENTS:**

The blade should be set so it cuts into the plastic blade stop **•** when the handle is pressed down.

To set the blade depth, rotate the two large nuts <sup>(C)</sup> on the underside of the base with a 1.5" (38mm) wrench.