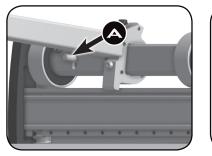

# **QUICK START GUIDE**

Your Magnum Shear cuts a wide variety of products. Please refer to cut guide for recommended products and thicknesses.

IN USE:

- 1. To unlock, gently press handle down, slide Bullet Cam-Lock S in and down.
- 2. Place material <sup>(B)</sup> on table, and slide under blade to desired cut position.
- 3. Push handle 🗢 down until material is completely cut.