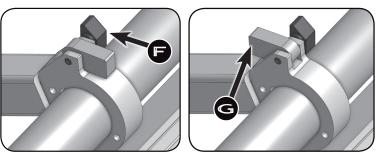

Ensure that both are turned an equal amount.

Adjust in 1/4 turn increments and check to see how deep the blade is set.

To open the blade to cut 1" material, loosen the Back Stop Knob (and rotate the Back Stop (a) up.