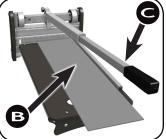

# **QUICK START GUIDE**

Your Magnum Shear cuts a wide variety of products. Please refer to cut guide for recommended products and thicknesses.

IN USE:

- 1. To unlock, gently press handle down, slide Bullet Cam-Lock S in and down.
- 2. Place material <sup>(B)</sup> on table, and slide under blade to desired cut position.
- 3. Push handle 🗢 down until material is completely cut.

### **ADJUSTMENTS:**

The blade should be set so it cuts into the plastic blade stop **•** when the handle is pressed down.

To set the blade depth, rotate the two large nuts <sup>(C)</sup> on the underside of the base with a 1.5" (38mm) wrench.