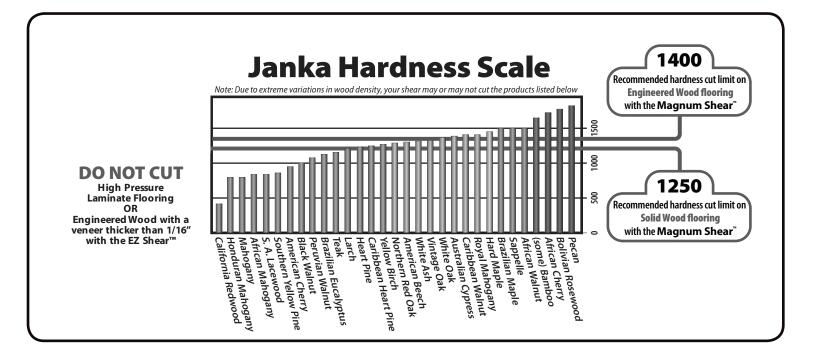

| FLOORING CUT GUIDE         |
|----------------------------|
| Max Thickness = 1" or 25mm |
| Material List              |
| Laminate Flooring          |
| Engineered Wood            |
| WPC/SPC/MLF                |
| Luxury Vinyl               |
| Parquet                    |
| PVC Tile                   |
| Rubber Tile                |
| Solid Wood - up to 4" wide |

Please note: Approved materials may vary in density and hardness. If extreme pressure is required to cut a product, it may result in damage to your machine. Please contact Bullet Tools before proceeding. Warranty is void if an unapproved product damages the machine.

## **DO NOT CUT BAMBOO WITH THIS SHEAR!**